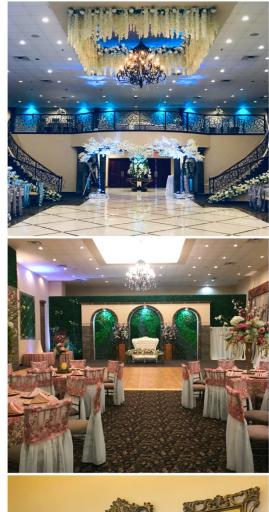

## Renaissance/Baroque Rooms 100-500 Guests

Facility

Use of the entire ballroom (Renaissance or Baroque) <u>6-7-hour</u> time frame (15mins prior to ending is last call) Tables & Chairs Mezzanine area (Renaissance room)

## Decorations

(Exclusively by Yarlen Linens & Decorations) All Guest Tables Decorated: Lines, overlays, chair décor, centerpieces, decorative floral arrangements

> Main Tables Decorated: Head table, Cake, Gift, Sign in Tables Photo Easel stand Back Drop